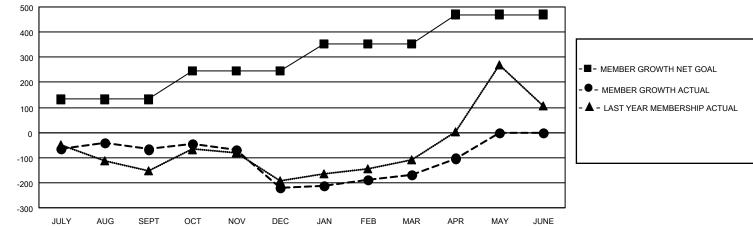

## GAT MONTHLY MEMBERSHIP PROGRESS REPORT

Multiple District 118

Results as of: 4/30/2023

LOCATION: TURKEY

| Clubs         |               |             |               | Members               |                           |                         |                                                    |  |
|---------------|---------------|-------------|---------------|-----------------------|---------------------------|-------------------------|----------------------------------------------------|--|
|               | RESULTS FOR   | R 2022-2023 |               | RESULTS FOR 2022-2023 |                           |                         |                                                    |  |
| QUARTER       | NEW CLUB GOAL | NEW CLUBS   | DROPPED CLUBS | QUARTER               | MEMBER GROWTH NET<br>GOAL | MEMBER GROWTH<br>ACTUAL | DROPPED<br>MEMBERS ACTUAL<br>(including transfers) |  |
| JULY/AUG/SEPT | 2             | 1           | 5             | JULY/AUG/SE           | PT 132                    | 99                      | 146                                                |  |
| OCT/NOV/DEC   | 3             | 0           | 1             | OCT/NOV/DEC           | C 112                     | 120                     | 267                                                |  |
| JAN/FEB/MAR   | 4             | 0           | 1             | JAN/FEB/MAR           | 109                       | 176                     | 89                                                 |  |
| APR/MAY/JUNE  | 3             | 1           | 0             | APR/MAY/JUN           | IE 117                    | 100                     | 32                                                 |  |

- - CURRENT YEAR GOALS FOR NEW CLUBS

● - CURRENT YEAR ACTUAL NEW CLUBS

▲ - LAST YEAR ACTUAL NEW CLUBS

| DROPPED CLUBS: 7 |     | 132 CLUBS OF 269 ADDED 1 OR | GENDER DISTRIBUTION       |                |  |
|------------------|-----|-----------------------------|---------------------------|----------------|--|
|                  |     | MORE NEW MEMBERS            | MALE                      | 2,195 (39.78%) |  |
| <u> </u>         |     |                             | FEMALE                    | 3,319 (60.15%) |  |
| DROPPED MEMBERS  |     |                             | NON BINARY                | 0 (0.00%)      |  |
| DECEASED         | 22  |                             | PREFER NOT TO ANSWER      | 4 (0.07%)      |  |
| CLUB CANCELLED   | 35  |                             | TOTAL FAMILY UNIT MEMBERS | 905            |  |
| OTHER            | 476 | CLICK HERE FOR CUMULATIVE   | TOTAL FAMILY UNIT MEMBERS | 905            |  |
| TOTAL            | 533 | MEMBERSHIP DATA             | FAMILY MEMBERS PAYING HAL | F 482          |  |
|                  |     |                             | DUES                      |                |  |