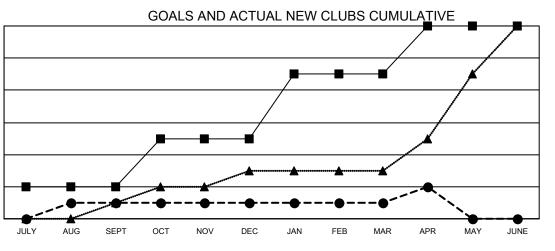

## GAT MONTHLY MEMBERSHIP PROGRESS REPORT

Multiple District 118

Results as of: 4/30/2023

LOCATION: TURKEY

| Clubs         |               |             |               | Members               |                           |                         |                                                    |  |
|---------------|---------------|-------------|---------------|-----------------------|---------------------------|-------------------------|----------------------------------------------------|--|
|               | RESULTS FOR   | R 2022-2023 |               | RESULTS FOR 2022-2023 |                           |                         |                                                    |  |
| QUARTER       | NEW CLUB GOAL | NEW CLUBS   | DROPPED CLUBS | QUARTER               | MEMBER GROWTH NET<br>GOAL | MEMBER GROWTH<br>ACTUAL | DROPPED<br>MEMBERS ACTUAL<br>(including transfers) |  |
| JULY/AUG/SEPT | 2             | 1           | 5             | JULY/AUG/SE           | PT 132                    | 99                      | 146                                                |  |
| OCT/NOV/DEC   | 3             | 0           | 1             | OCT/NOV/DEC           | C 112                     | 120                     | 267                                                |  |
| JAN/FEB/MAR   | 4             | 0           | 1             | JAN/FEB/MAR           | 109                       | 176                     | 89                                                 |  |
| APR/MAY/JUNE  | 3             | 1           | 0             | APR/MAY/JUN           | IE 117                    | 100                     | 32                                                 |  |

- - CURRENT YEAR GOALS FOR NEW CLUBS

● - CURRENT YEAR ACTUAL NEW CLUBS

▲ - LAST YEAR ACTUAL NEW CLUBS

| DROPPED CLUBS: 7 |     | 132 CLUBS OF 269 ADDED 1 OR | GENDER DISTRIBUTION       |                |  |
|------------------|-----|-----------------------------|---------------------------|----------------|--|
|                  |     | MORE NEW MEMBERS            | MALE                      | 2,195 (39.78%) |  |
| <u> </u>         |     |                             | FEMALE                    | 3,319 (60.15%) |  |
| DROPPED MEMBERS  |     |                             | NON BINARY                | 0 (0.00%)      |  |
| DECEASED         | 22  |                             | PREFER NOT TO ANSWER      | 4 (0.07%)      |  |
| CLUB CANCELLED   | 35  |                             | TOTAL FAMILY UNIT MEMBERS | 905            |  |
| OTHER            | 476 | CLICK HERE FOR CUMULATIVE   | TOTAL FAMILY UNIT MEMBERS | 905            |  |
| TOTAL            | 533 | MEMBERSHIP DATA             | FAMILY MEMBERS PAYING HAL | F 482          |  |
|                  |     |                             | DUES                      |                |  |